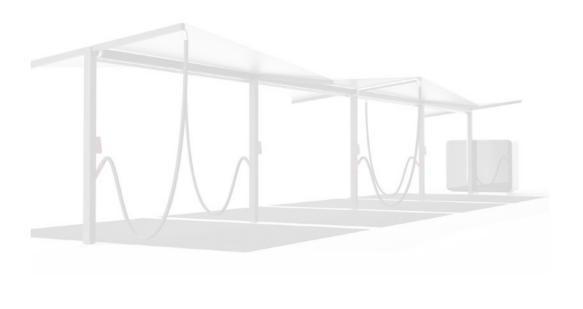

## **TOUCHLESS CONTAINER CAR WASH**

The new solution from the Silver Design series is a lightweight structure with transparent banners separating the washing stations. A simplified roof with band backlighting adds an architectural dimension to the structure. The container car wash is a complete unit designed for installation in a technical room. The washing technology is based on a stainless-steel frame with the control system.