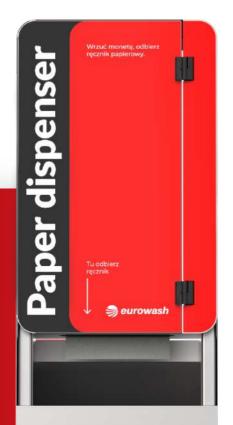

## PAPER DISPENSER

The machine supports comprehensive use of a touchless car wash. It is equipped with high-quality paper to polish the plastic parts of the car, preventing pollen and dust from accumulating again. In addition, the material used is highly absorbent and can be used to wipe car windows and bodywork.