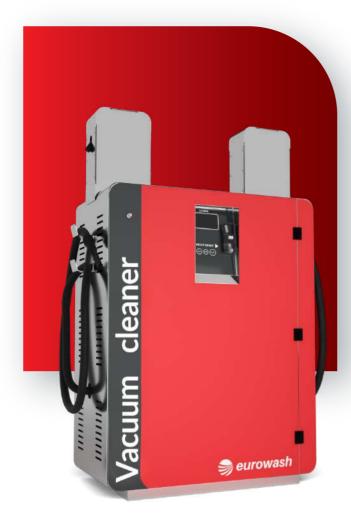

## SINGLE-PHASE AND THREE-PHASE VACUUM CLEANER

Self-service vacuum cleaners are an excellent addition to any car wash equipment. All vacuums feature a four-metre-long cable, a nozzle and are characterised by high suction power. The simple design ensures that the customer knows how to use the device intuitively.