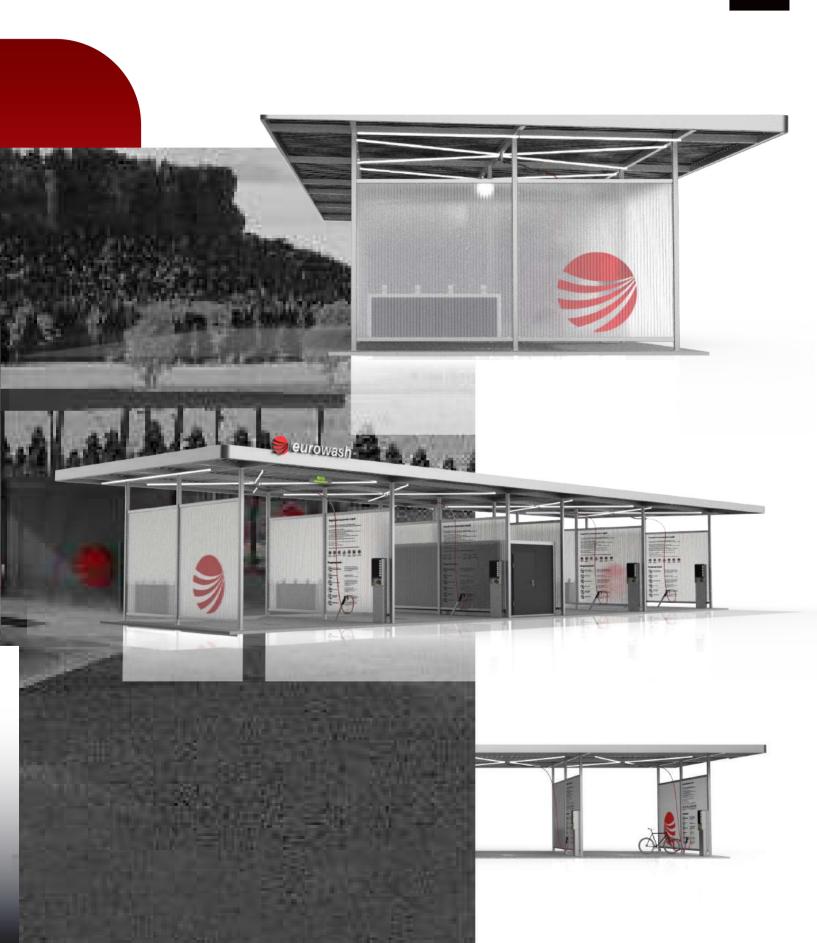

## **TOUCHLESS CONTAINER CAR WASH**

The new solution from the Silver Design series is a lightweight structure with transparent banners separating the washing stations. A simplified roof with band backlighting adds an architectural dimension to the structure. The container car wash is a complete unit designed for installation in a technical room. The washing technology is based on a stainless-steel frame with the control system.

## **TOUCHLESS MODULAR CAR WASH**

The modular car wash is a free-standing unit with stainless steel housing. Inside the housing, all the components of the car wash and controls are located. The new design is complemented by a tilt control panel, and thanks to the rounded shapes and minimalist colour scheme, the new Silver Design module is a great solution for modern investment sites.

## COMPACT SINGLE-STATION CAR WASH

Our new product is the small and easy-to-use compact car wash from the Silver Design series. Ideal solution for vehicle inspection stations, car repair shops or showrooms.

## **BICYCLE HOLDER**

A new high-quality product that allows bikes to be positioned on the wash stand. In this way, the car wash can also be used by cyclists.