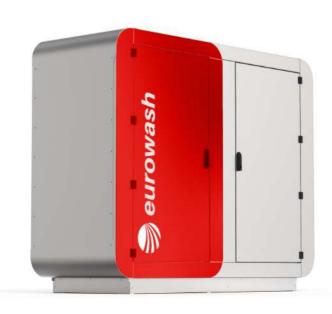

## **TOUCHLESS MODULAR CAR WASH**

The modular car wash is a free-standing unit with stainless steel housing. Inside the housing, all the components of the car wash and controls are located. The new design is complemented by a tilt control panel, and thanks to the rounded shapes and minimalist colour scheme, the new Silver Design module is a great solution for modern investment sites.