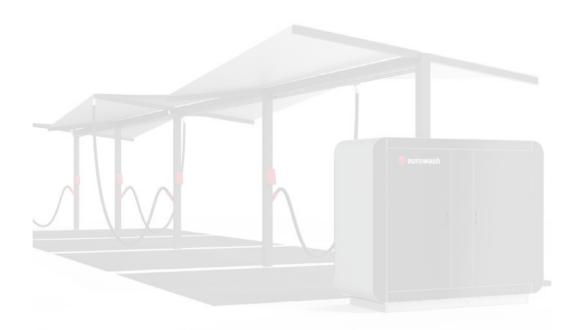

## **TOUCHLESS CONTAINER CAR WASH**

The new solution from the Silver Design series is a lightweight structure with transparent banners separating the washing stations. A simplified roof with band backlighting adds an architectural dimension to the structure. The container car wash is a complete unit designed for installation in a technical room. The washing technology is based on a stainless-steel frame with the control system.