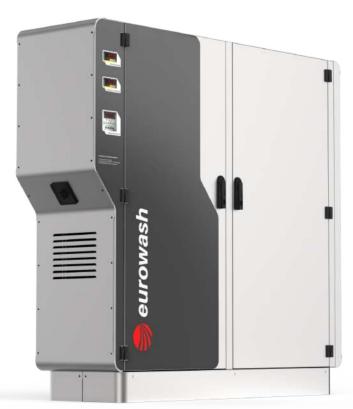

## **CENTRAL VACUUM CLEANER**

Self-service vacuum cleaners are an excellent addition to any car wash equipment. The new solution allows multiple workstations to be serviced by a single unit. The simple design ensures that the customer knows how to use the device intuitively.