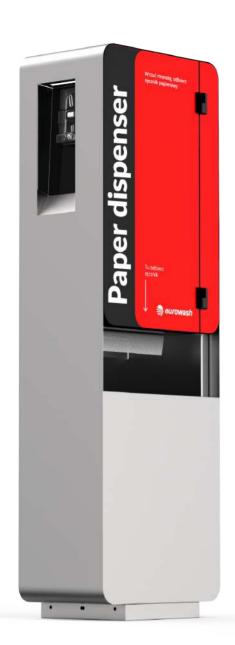

## PAPER DISPENSER

The machine supports comprehensive use of a touchless car wash. It is equipped with high-quality paper to polish the plastic parts of the car, preventing pollen and dust from accumulating again. In addition, the material used is highly absorbent and can be used to wipe car windows and bodywork.