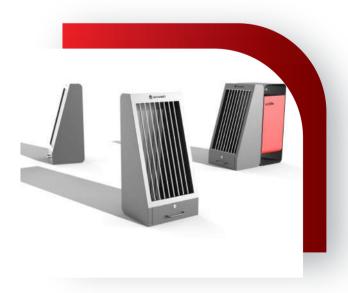

## **TOUCHLESS CONTAINER CAR WASH**

The new solution from the Silver Design series is a lightweight structure with transparent banners separating the washing stations. A simplified roof with band backlighting adds an architectural dimension to the structure. The container car wash is a complete unit designed for installation in a technical room. The washing technology is based on a stainless-steel frame with the control system.

## **TOUCHLESS MODULAR CAR WASH**

The modular car wash is a free-standing unit with stainless steel housing. Inside the housing, all the components of the car wash and controls are located. The new design is complemented by a tilt control panel, and thanks to the rounded shapes and minimalist colour scheme, the new Silver Design module is a great solution for modern investment sites.

## COMPACT SINGLE-STATION CAR WASH

Our new product is the small and easy-to-use compact car wash from the Silver Design series. Ideal solution for vehicle inspection stations, car repair shops or showrooms.