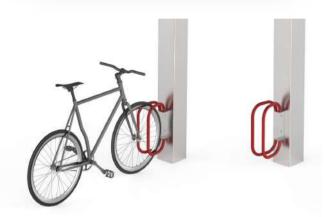

## **BICYCLE HOLDER**

A new high-quality product that allows bikes to be positioned on the wash stand. In this way, the car wash can also be used by cyclists.