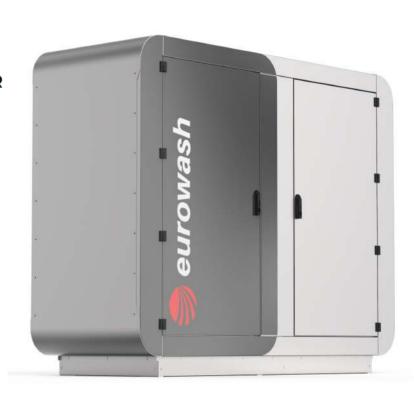

## **CENTRAL VACUUM CLEANER**

Self-service vacuum cleaners are an excellent addition to any car wash equipment. The new solution allows multiple workstations to be serviced by a single unit. The simple design ensures that the customer knows how to use the device intuitively.