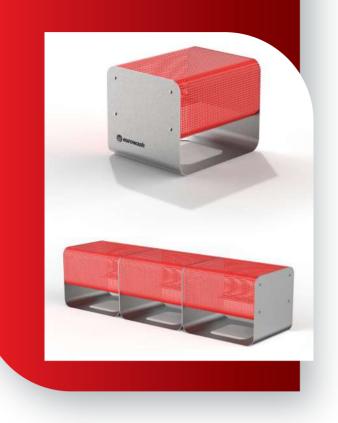

### **BENCH**

The modular bench made of stainless steel ideally retrofits a car wash with comfortable and elegant seating space.

The possibility of arranging the benches in any configuration adds variety to the space around the car wash. The colour and finish of the product remains consistent with the overall facility.