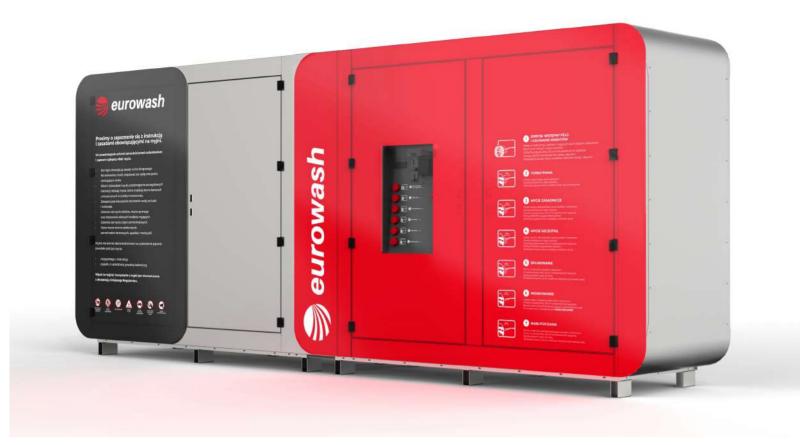

## **TOUCHLESS MODULAR CAR WASH**

The modular car wash is a free-standing unit with stainless steel housing. Inside the housing, all the components of the car wash and controls are located. The new design is complemented by a tilt control panel, and thanks to the rounded shapes and minimalist colour scheme, the new Silver Design module is a great solution for modern investment sites.