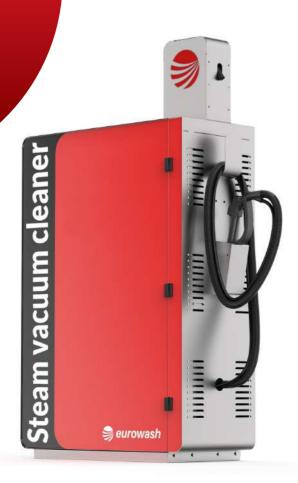

## **STEAM CLEANER**

Self-service steam cleaner for upholstery washing. Designed to clean, refresh and disinfect car interiors. Helps eliminate unpleasant odours inside the vehicle. Steam cleaning thoroughly disinfects the car with a very short drying time.