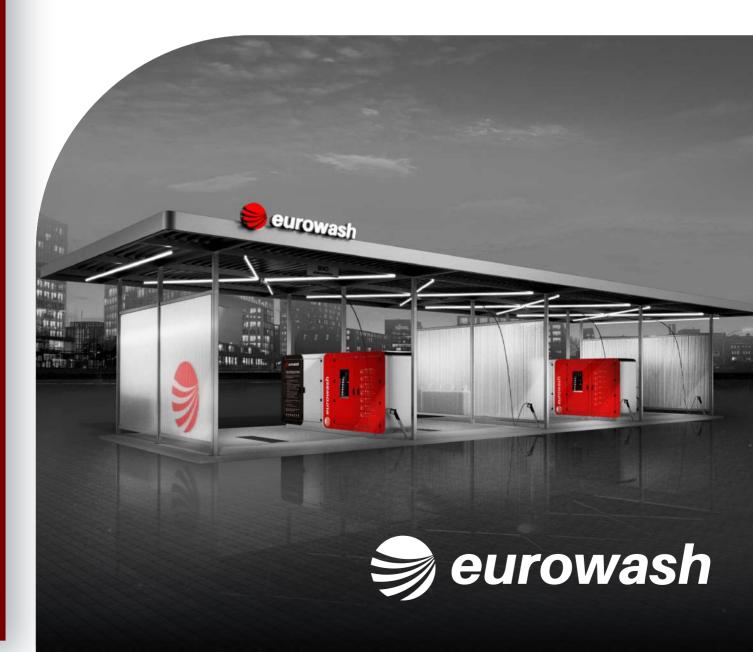

## SILVER DESIGN

**NEW DESIGN** 

**NEW PRODUCTS** 

. . . .

## **TOUCHLESS CONTAINER CAR WASH**

The new solution from the Silver Design series is a lightweight structure with transparent banners separating the washing stations. A simplified roof with band backlighting adds an architectural dimension to the structure. The container car wash is a complete unit designed for installation in a technical room. The washing technology is based on a stainless-steel frame with the control system.